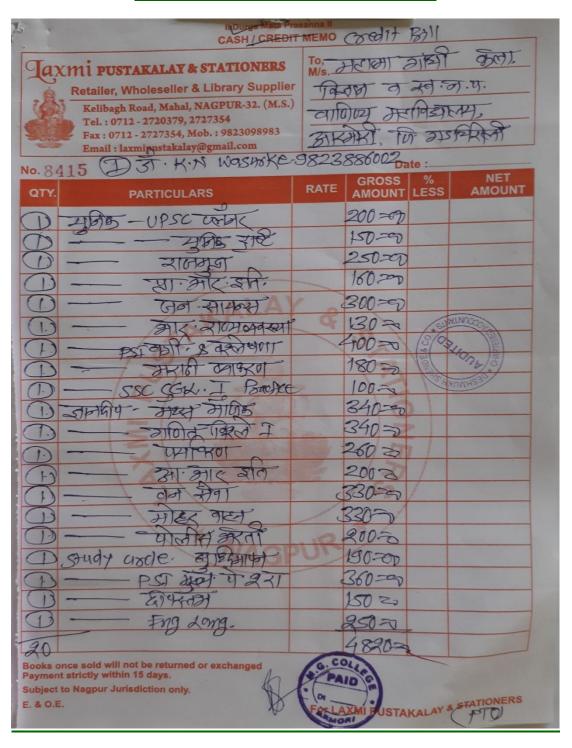

### **BILLS FOR THE PURCHASE OF BOOKS**

| 1                                     | PUSTAKALAY & STATIONERS                                                | To,<br>M/s.—                          | _      |                                 | ,      |
|---------------------------------------|------------------------------------------------------------------------|---------------------------------------|--------|---------------------------------|--------|
| W W W W W W W W W W W W W W W W W W W | ailer, Wholeseller & Library Supplie                                   |                                       |        | ,                               |        |
|                                       | elibagh Road, Mahal, NAGPUR-32. (M.S.<br>el. : 0712 - 2720379, 2727354 | ,                                     |        |                                 |        |
| Fa                                    | x: 0712 - 2727354, Mob.: 9823098983                                    |                                       |        |                                 |        |
| . 8416                                | nail : laxmipustakalay@gmail.com                                       |                                       | Da     | 10:                             |        |
|                                       |                                                                        | DATE                                  | GROSS  | %                               | NET    |
| TY.                                   | PARTICULARS                                                            | RATE                                  | AMOUNT | THE RESERVE THE PERSON NAMED IN | AMOUNT |
| 30                                    |                                                                        |                                       | 4820-0 | 2                               |        |
| D Stu                                 | dy axale yalakot                                                       | 140                                   | 140-en |                                 |        |
| DO                                    | नित्र - अरिम्य वर्ष.                                                   |                                       | 150 3  |                                 |        |
| 1)-                                   | - SSC 10+2                                                             | · · · · · · · · · · · · · · · · · · · | 180>   |                                 |        |
| D -                                   | - श्रीषद्म मिर्गण                                                      |                                       | 2802   |                                 |        |
| D -                                   | - 813 Partial                                                          | Q.                                    | 2500   |                                 |        |
| 1) -                                  | - अर्धम निमार्ग                                                        |                                       | 3000   |                                 |        |
| D 4:                                  | सागट संगाणिक                                                           |                                       | 55=0   |                                 |        |
| 7) -                                  | 1901A QUP.                                                             |                                       | 135-3  |                                 |        |
| 7) -                                  | हाळ सुन ,                                                              |                                       | 145%   |                                 |        |
| 10 -                                  | न् ।इक्माफा                                                            |                                       | 295=   |                                 |        |
| 1) -                                  | 14296) FRES                                                            | 7                                     | 2952   |                                 |        |
| 1) -                                  | - गिला निर्णि                                                          |                                       | 2457   |                                 |        |
| D -                                   | — मामन सम्माष्ट्रम                                                     |                                       | 62B    | 1                               |        |
| 73-                                   | - शिल्ला शिषार                                                         | and the second                        | 14520  |                                 |        |
| 5)-                                   | - गिला महम लेक                                                         |                                       | 2952   |                                 |        |
| 79 -                                  | पासीय अवत्य                                                            | 7                                     | 1752   |                                 |        |
| 1) -                                  | - HI SIENC                                                             | Sparret William                       | 140=   |                                 |        |
| D -                                   | न स्मापं रमापकारा                                                      |                                       | 3753   |                                 |        |
| D -                                   | - उन्मिभागानिम्                                                        |                                       | 325 3  |                                 |        |
| 20                                    |                                                                        |                                       | 9240-0 | 0                               |        |
| 2)                                    | id will not be returned or exchanged                                   |                                       | 107/0- |                                 |        |