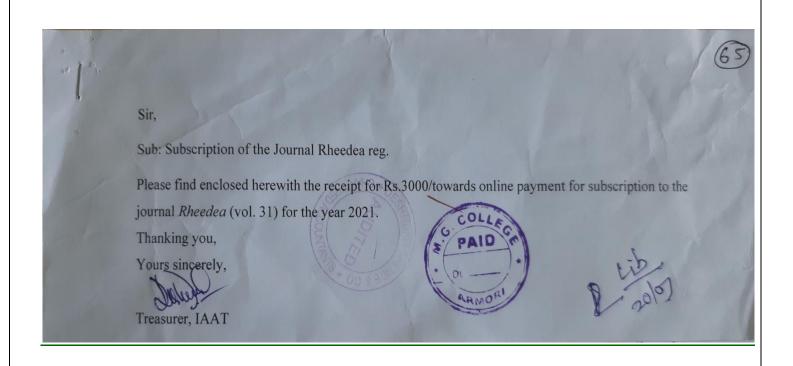

No. dated                                                                                                        |                        | towards                                   |
| Subscription Towards Current Science Journals for 2020 issue.                                                                       |                        |                                           |
| Head of Accounts R.Sub 2020  Rs. Dollar/Pound Head of Accounts 2,500.00                                                             | SCI NO Bar             | Rs Dolla                                  |
| Drawn on: BOI, B'LORE Cheques subject to realisation                                                                                | (A)                    | ACCOUNTS OFFICER                          |



| IAN ASSOCIATION FOR ANGIOSPERM TAXONOMY (IAAT)                                                                         |
|------------------------------------------------------------------------------------------------------------------------|
| Department of Botany, University of Calicut  Calicut - 673 635, Kerala, India                                          |
| No. 1162 Date 19 10 2020                                                                                               |
| Received from The Principal Mahat ma Gandhi Ast's Science & late Nasaruddin bhai Panjwani Commerce College Gradchiroli |
| I late Nasaruddin bhai Panjwani Commerce College Gradchiroli                                                           |
| (D) (110 (Nocus and only only)